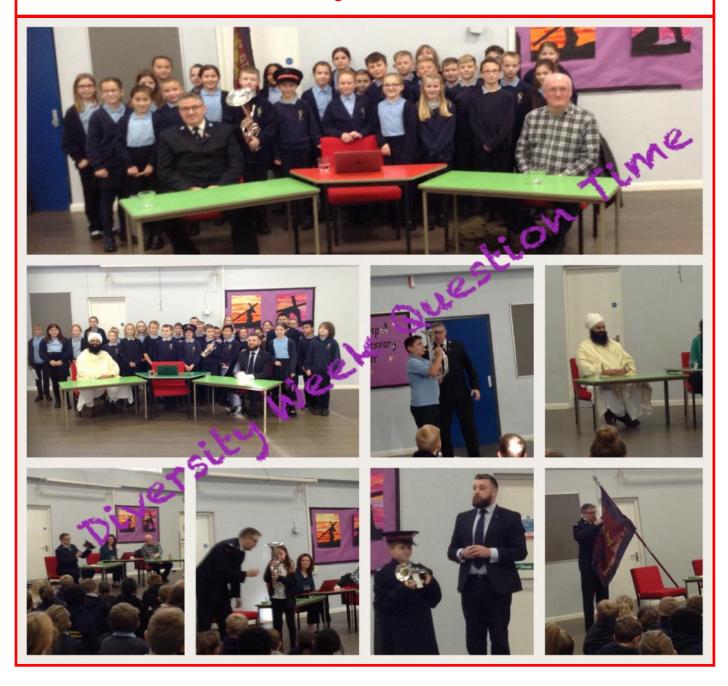

# **Diversity Week**

We've had a very busy time in the second of our 'Umbrella Weeks'.

Upper Key Stage 2 have spent time working with the team from 'Show Racism the Red Card'. They discussed discrimination and hate crime and how our words matter. On Wednesday morning we held the first of our Multi-Faith Question Times with Jaswinder, from the Sikh community in Newcastle, and Neil, from North Shields Salvation Army. This was then followed up with a second session discussing faith with Richard, from the

Buddhist community and Stephen, again from North Shields Salvation Army.

On Thursday afternoon we had Kirtida from the Hindu community and Mohammad from the Islamic community. The children asked the most insightful questions to our panels, comparing and contrasting the different faiths. What came through very clearly from all of our sessions this week is that our similarities are so great.

In the words of Jo Cox (MP):

"We are far more united and have far more in common with each other than thing that divide us."