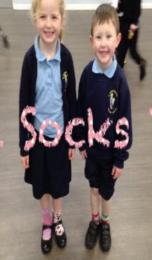

# **Anti-Bullying Week**

This week activities took place across the whole school to help children understand what bullying is, the effect it can have and how to deal with it. Cyber bullying and social media were also discussed. On Tuesday, we joined with thousands of school children across the country in wearing odd socks-it's good to be different! In the afternoon, Miss Dempsey led the school in a special assembly. You can look on line for resources which help parents, carers and children learn to deal with bullying.