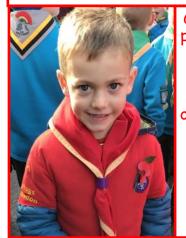

We love to hear all about your achievements! If you want to be on this page, take a photo and please send it to: office@st-bernadettesprimary.co.uk

Cameron was very proud to take part in the Wallsend Remembrance Parade on Sunday with his Hedgehog scouting group. Well done, Cameron!