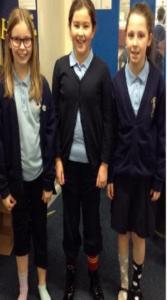

# **Anti-Bullying Week**

This week activities took place across the whole school to help children understand what bullying is, the effect it can have and how to deal with it. Cyber bullying and social media were also discussed. On Tuesday, we joined with thousands of school children across the country in wearing odd socks-it's good to be different! In the afternoon, Miss Dempsey led the school in a special assembly. You can look on line for resources which help parents, carers and children learn to deal with bullying.