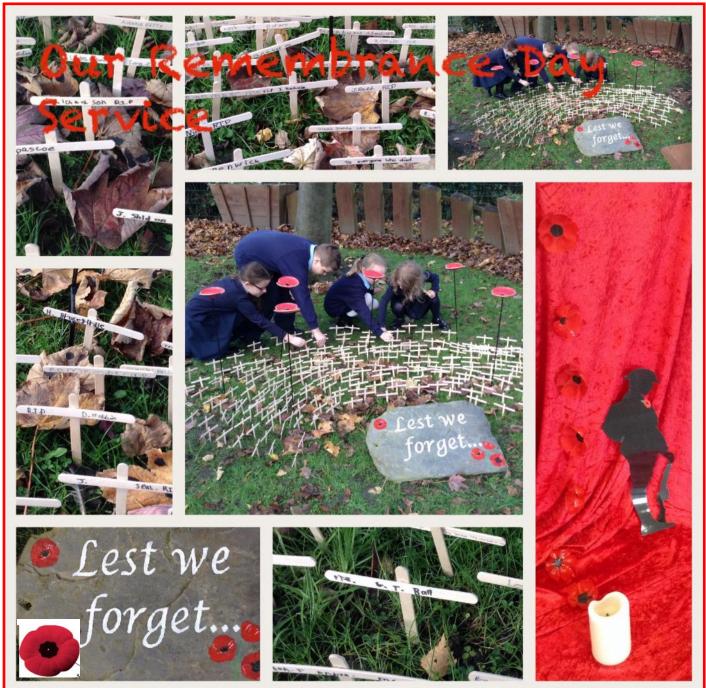

## Lest We Forget...

On Monday morning, children across the school planted their remembrance crosses in our Mary Garden to show love and respect to their family members who have given service to our country, in the armed services.

The crosses soon grew into a beautiful remembrance garden. Why not come and have a moment of quiet reflection there this week?

Miss Dempsey then led the school in a very moving service with a perfect two minute silence held at 11am.