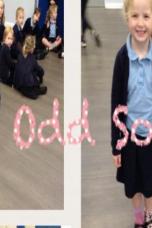

# **Anti-Bullying Week**

This week activities took place across the whole school to help children understand what bullying is, the effect it can have and how to deal with it. Cyber bullying and social media were also discussed. On Tuesday, we joined with thousands of school children across the country in wearing odd socks-it's good to be different! In the afternoon, Miss Dempsey led the school in a special assembly. You can look on line for resources which help parents, carers and children learn to deal with bullying.