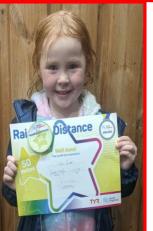

Isla was thrilled to be awarded her 50m swimming badge. Here she is with her certificate and badge. We are delighted for you, Isla!

We are so proud of Sophie too! She auditioned for Hans Christian Anderson and was given a lead dance role. She will be performing in 8 shows at Theatre Royal in July. Exciting times!